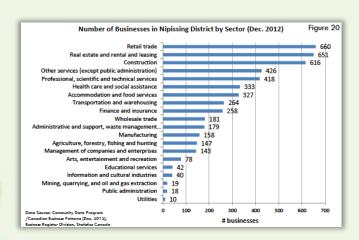

| 32.2%                    | 48.7%                                           | 30.2%                                   | 29.2%             |  |  |  |  |
| 45-64                                                                              | 24.9%                    | 13.7%                                           | 36.5%                                   | 18.4%             |  |  |  |  |
| 65 or older                                                                        | 13.5%                    | 3.5%                                            | 22.6%                                   | 9.0%              |  |  |  |  |





#### 2011 Region of Peel Ward Profiles

#### Peel Region, Ontario



#### Ontario Works Service Plan, 2013-2014

#### District of Nipissing, Ontario









# The Hidden Epidemic: A Report on Child and Family Poverty in Toronto Toronto, Ontario







#### Low Income Trends in York Region – 2000 to 2011

#### York Region, Ontario