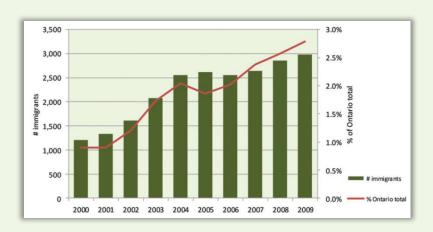

# The Global City: Newcomer Health in Toronto

Toronto, Ontario

| Table 2.3: Population by Period of Immigration, Sex and Age, City of Toronto, 2006 |                          |                                                 |                                         |                   |  |  |  |  |
|------------------------------------------------------------------------------------|--------------------------|-------------------------------------------------|-----------------------------------------|-------------------|--|--|--|--|
| Sex/Age Group                                                                      | Total City<br>Population | Newcomers<br>(arrived between<br>2001 and 2006) | Longer-Term<br>Immigrants<br>(pre-2001) | Canadian-<br>Born |  |  |  |  |
| Both sexes                                                                         | 2,476,565                | 267,855                                         | 969,865                                 | 1,184,235         |  |  |  |  |
| Males                                                                              | 48.2%                    | 47.5%                                           | 46.6%                                   | 49.5%             |  |  |  |  |
| Females                                                                            | 51.8%                    | 52.5%                                           | 53.4%                                   | 50.5%             |  |  |  |  |
| <15                                                                                | 16.5%                    | 18.1%                                           | 2.2%                                    | 28.2%             |  |  |  |  |
| 15-24                                                                              | 12.8%                    | 16.0%                                           | 8.5%                                    | 15.1%             |  |  |  |  |
| 25-44                                                                              | 32.2%                    | 48.7%                                           | 30.2%                                   | 29.2%             |  |  |  |  |
| 45-64                                                                              | 24.9%                    | 13.7%                                           | 36.5%                                   | 18.4%             |  |  |  |  |
| 65 or older                                                                        | 13.5%                    | 3.5%                                            | 22.6%                                   | 9.0%              |  |  |  |  |