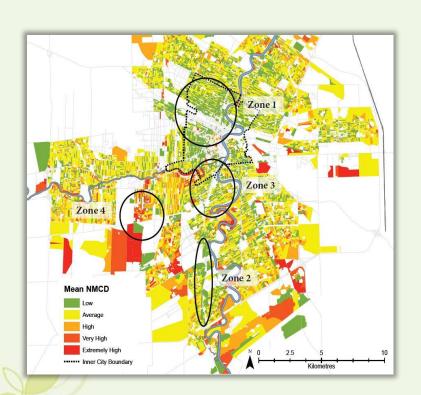

|            | F-05: Census families by total income and by number of children, 2013                                |



# WHAT HAVE OTHER MEMBERS DONE WITH THE DATA?



# Living in the Red: Exploring Winnipeg's Debt-Scape

Winnipeg, Manitoba







# Halton Newcomer Strategy: 2013 Community Indicators Report

#### Halton Region, Ontario









# The Global City: Newcomer Health in Toronto

Toronto, Ontario



| Table 2.3: Population by Period of Immigration, Sex and Age, City of Toronto, 2006 |                          |                                                 |                                         |                   |  |  |  |  |
|------------------------------------------------------------------------------------|--------------------------|-------------------------------------------------|-----------------------------------------|-------------------|--|--|--|--|
| Sex/Age Group                                                                      | Total City<br>Population | Newcomers<br>(arrived between<br>2001