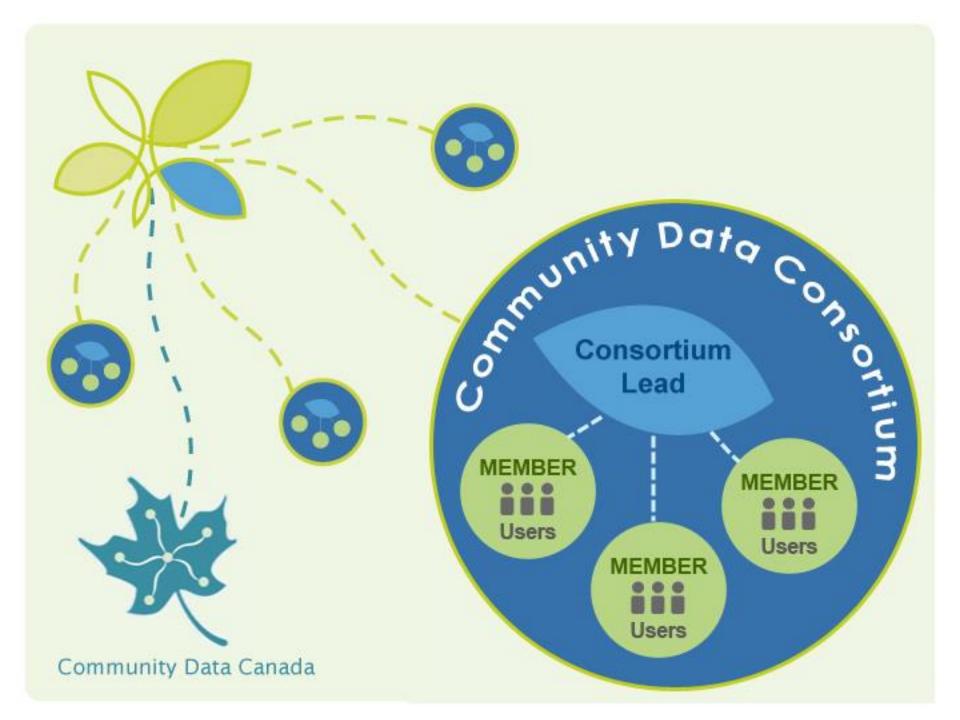

### What is a Consortium?

Legal group of organizations focused on the implementation of a public service goal

Established at the community level

Multi-stakeholder, multi-sector

Comes together to acquire data

Functions as a Community Development entity

# **Examples of Member Organizations**

Municipal governments Local United Way chapters Community health centres Social planning councils School boards Immigration and youth services Libraries Economic development agencies