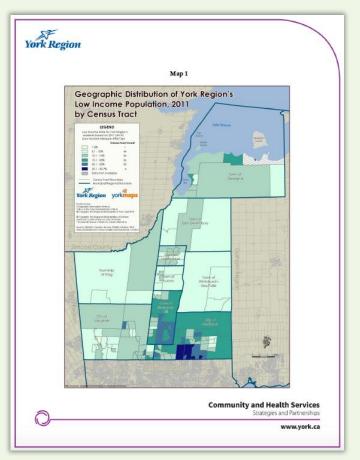

| 24.9%                    | 13.7%                                           | 36.5%                                   | 18.4%             |  |  |  |  |
| 65 or older                                                                        | 13.5%                    | 3.5%                                            | 22.6%                                   | 9.0%              |  |  |  |  |





#### 2011 Region of Peel Ward Profiles

#### Peel Region, Ontario



#### Ontario Works Service Plan, 2013-2014

#### District of Nipissing, Ontario









# The Hidden Epidemic: A Report on Child and Family Poverty in Toronto Toronto, Ontario







#### Low Income Trends in York Region – 2000 to 2011

#### York Region, Ontario