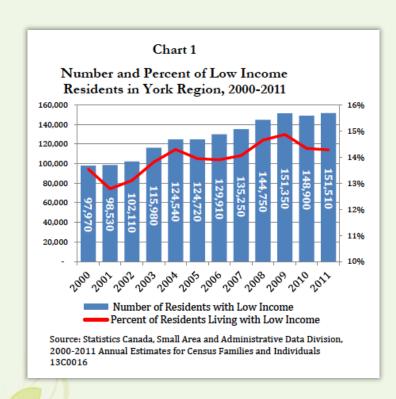

| 24.9%                    | 13.7%                                           | 36.5%                                   | 18.4%             |  |  |  |  |
| 65 or older                                                                        | 13.5%                    | 3.5%                                            | 22.6%                                   | 9.0%              |  |  |  |  |





#### 2011 Region of Peel Ward Profiles

#### Peel Region, Ontario



#### Ontario Works Service Plan, 2013-2014

#### District of Nipissing, Ontario









# The Hidden Epidemic: A Report on Child and Family Poverty in Toronto Toronto, Ontario







#### Low Income Trends in York Region – 2000 to 2011

#### York Region, Ontario