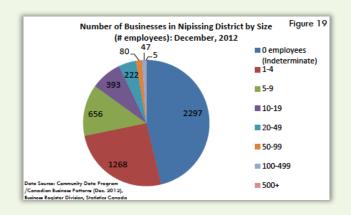

| 32.2%                    | 48.7%                                           | 30.2%                                   | 29.2%             |  |  |  |  |
| 45-64                                                                              | 24.9%                    | 13.7%                                           | 36.5%                                   | 18.4%             |  |  |  |  |
| 65 or older                                                                        | 13.5%                    | 3.5%                                            | 22.6%                                   | 9.0%              |  |  |  |  |





#### 2011 Region of Peel Ward Profiles

#### Peel Region, Ontario



#### Ontario Works Service Plan, 2013-2014

#### District of Nipissing, Ontario









# The Hidden Epidemic: A Report on Child and Family Poverty in Toronto Toronto, Ontario







#### Low Income Trends in York Region – 2000 to 2011

#### York Region, Ontario