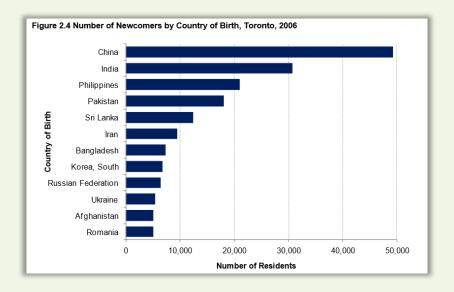

# The Global City: Newcomer Health in Toronto

Toronto, Ontario

| Table 2.3: Population by Period of Immigration, Sex and Age, City of Toronto, 2006 |                          |                                                 |                                         |                   |  |  |  |  |
|------------------------------------------------------------------------------------|--------------------------|-------------------------------------------------|-----------------------------------------|-------------------|--|--|--|--|
| Sex/Age Group                                                                      | Total City<br>Population | Newcomers<br>(arrived between<br>2001 and 2006) | Longer-Term<br>Immigrants<br>(pre-2001) | Canadian-<br>Born |  |  |  |  |
| Both sexes                                                                         | 2,476,565                | 267,855                                         | 969,865                                 | 1,184,235         |  |  |  |  |
| Males                                                                              | 48.2%                    | 47.5%                                           | 46.6%                                   | 49.5%             |  |  |  |  |
| Females                                                                            | 51.8%                    | 52.5%                                           | 53.4%                                   | 50.5%             |  |  |  |  |
| <15                                                                                | 16.5%                    | 18.1%                                           | 2.2%                                    | 28.2%             |  |  |  |  |
| 15-24                                                                              | 12.8%                    | 16.0%                                           | 8.5%                                    | 15.1%             |  |  |  |  |
| 25-44                                                                              | 32.2%                    | 48.7%                                           | 30.2%                                   | 29.2%             |  |  |  |  |
| 45-64                                                                              | 24.9%                    | 13.7%                                           | 36.5%                                   | 18.4%             |  |  |  |  |
| 65 or older                                                                        | 13.5%                    | 3.5%                                            | 22.6%                                   | 9.0%              |  |  |  |  |