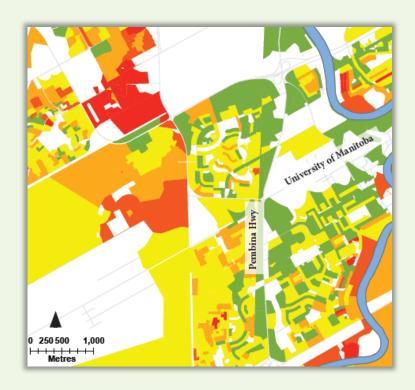

|            | F-05: Census families by total income and by number of children, 2013                                |



# WHAT HAVE OTHER MEMBERS DONE WITH THE DATA?



# Living in the Red: Exploring Winnipeg's Debt-Scape

Winnipeg, Manitoba







# Halton Newcomer Strategy: 2013 Community Indicators Report

#### Halton Region, Ontario









# The Global City: Newcomer Health in Toronto

Toronto, Ontario



| Table 2.3: Population by Period of Immigration, Sex and Age, City of Toronto, 2006 |                          |                                                 |                                         |                   |  |  |  |  |
|------------------------------------------------------------------------------------|--------------------------|-------------------------------------------------|-----------------------------------------|-------------------|--|--|--|--|
| Sex/Age Group                                                                      | Total City<br>Population | Newcomers<br>(arrived between<br>2001 an