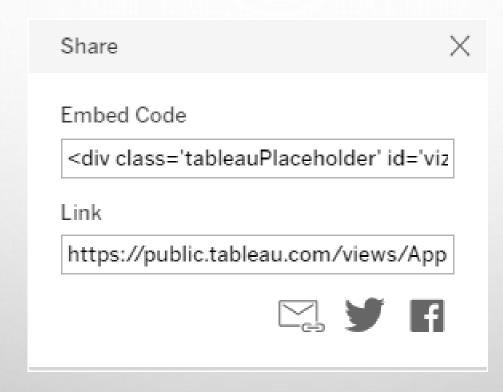

#### TABLEAU PUBLIC PROCESS

Save a copy of your work to Tableau Public

Embedded code:

Tableau generated

Link:

Share

Place it on your site (either through an <iframe> code </iframe> or URL link)

#### CLICK ON SHARE BUTTON